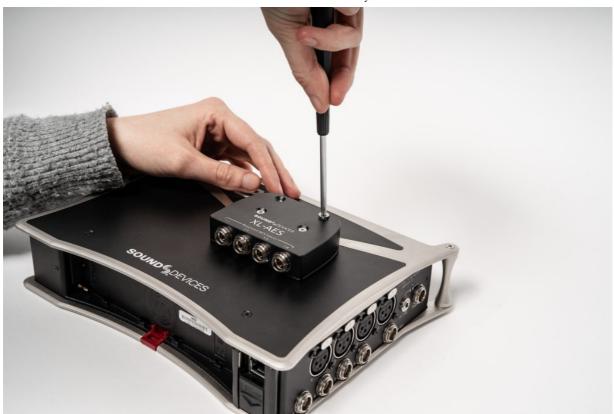

Carefully push the XL-AES onto the host mixer with care and attention to the alignment of the connectors. There will be no gap between the XL-AES and the host mixer/recorder when installed properly.

Using the included screws, attach the XL-AES to the host mixer-recorder. On the 833 and 888, the longer 25mm screws go in the front two holes. On Scorpio, the longer screws go in the back. Use the two remaining 8mm screws to cover the unused holes in the XL-AES.

Attach the connector cover to the bottom for safekeeping.