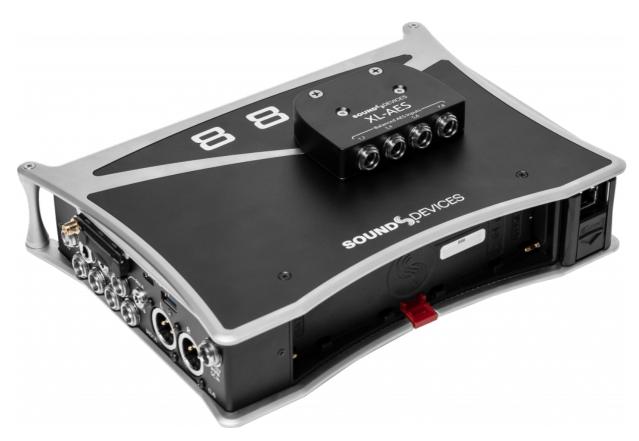

# **XL-AES Assembly**

Last updated December 31, 2019

To install the XL-AES, do the following:

Remove the connector cover on the top of the 8-Series mixer-recorder by prying up gently to break the magnetic connection.

If you are installing the XL-AES on a Scorpio, peel and stick the included gasket to the bottom of the XL-AES before mating with the Scorpio.

Align the connector on the bottom of the unit with the proper connector on the top panel of the host mixer/recorder.

Carefully push the XL-AES onto the host mixer with care and attention to the alignment of the connectors. There will be no gap between the XL-AES and the host mixer/recorder when installed properly.

Using the included screws, attach the XL-AES to the host mixer-recorder. On the 833 and 888, the longer 25mm screws go in the front two holes. On Scorpio, the longer screws go in the back. Use the two remaining 8mm screws to cover the unused holes in the XL-AES.

Attach the connector cover to the bottom for safekeeping.