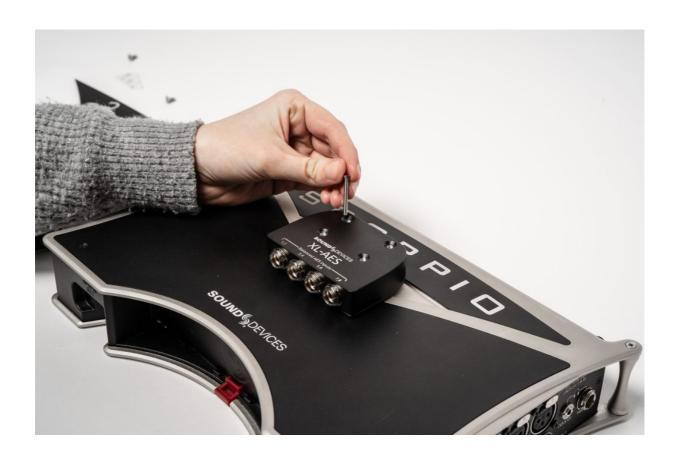

If you are installing the XL-AES on a Scorpio, peel and stick the included gasket to the bottom of the XL-AES before mating with the Scorpio.

Align the connector on the bottom of the unit with the proper connector on the top panel of the host mixer/recorder.

Carefully push the XL-AES onto the host mixer with care and attention to the alignment of the connectors. There will be no gap between the XL-AES and the host mixer/recorder when installed properly.

Using the included screws, attach the XL-AES to the host mixer-recorder. On the 833 and 888, the longer 25mm screws go in the front two holes. On Scorpio, the longer screws go in the back. Use the two remaining 8mm screws to cover the unused holes in the XL-AES.