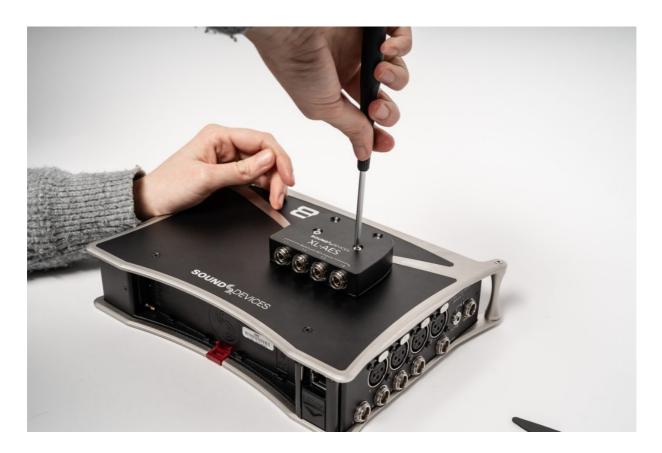

Carefully push the XL-AES onto the host mixer with care and attention to the alignment of the connectors. There will be no gap between the XL-AES and the host mixer/recorder when installed properly.

Using the included screws, attach the XL-AES to the host mixer-recorder. On the 833 and 888, the longer 25mm screws go in the front two holes. On Scorpio, the longer screws go in the back. Use the two remaining 8mm screws to cover the unused holes in the XL-AES.

Attach the connector cover to the bottom for safekeeping.