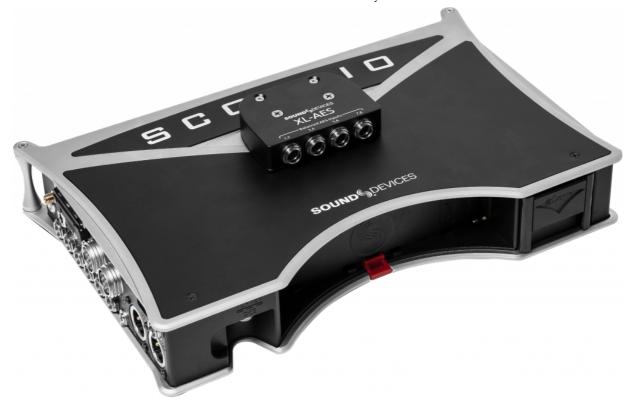

a Scorpio, peel and stick the included gasket to the bottom of the XL-AES before mating with the Scorpio.





Align the connector on the bottom of the unit with the proper connector on the top panel of the host mixer/recorder.



Carefully push the XL-AES onto the host mixer with care and attention to the alignment of the connectors. There will be no gap between the XL-AES and the host mixer/recorder when installed properly.





Using the included screws, attach the XL-AES to the host mixer-recorder. On the 833 and 888, the longer 25mm screws go in the front two holes. On Scorpio, the longer screws go in the back. Use the two remaining 8mm screws to cover the unused holes in the XL-AES.













Attach the connector cover to the bottom for safekeeping.





# **Final Results**







### **Products Mentioned**





#### **XL-AES**

Learn More

Go To Top









About Careers Contact Legal

# Sign up for Sound Devices news!

| Enter your first and last name |                                                                                                           |
|--------------------------------|-----------------------------------------------------------------------------------------------------------|
| Enter your email               |                                                                                                           |
| I am interested in 🗸           | ☐ I accept the <b>privacy policy</b> and agree to have my data processed and stored by Sound Devices LLC. |
| Submit                         |