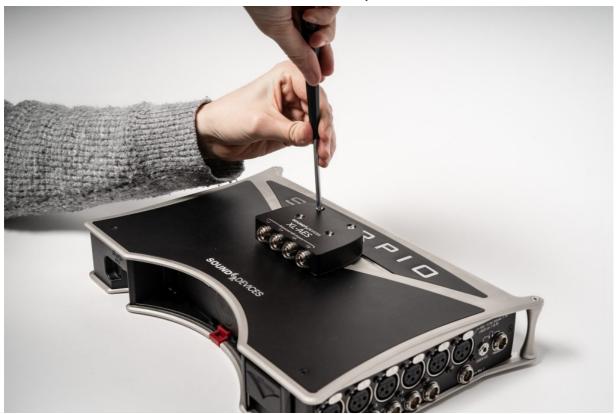

If you are installing the XL-AES on a Scorpio, peel and stick the included gasket to the bottom of the XL-AES before mating with the Scorpio.

Align the connector on the bottom of the unit with the proper connector on the top panel of the host mixer/recorder.

Carefully push the XL-AES onto the host mixer with care and attention to the alignment of the connectors. There will be no gap between the XL-AES and the host mixer/recorder when installed properly.

Using the included screws, attach the XL-AES to the host mixer-recorder. On the 833 and 888, the longer 25mm screws go in the front two holes. On Scorpio, the longer screws go in the back. Use the two remaining 8mm screws to cover the unused holes in the XL-AES.