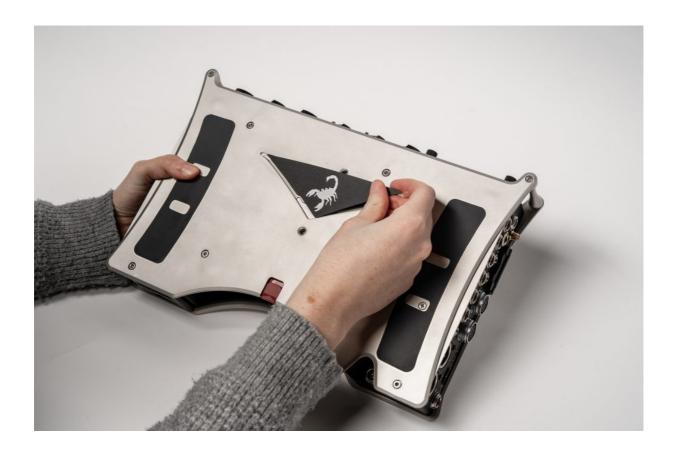

re installing the XL-AES on a Scorpio, peel and stick the included gasket to the bottom of the XL-AES before mating with the Scorpio.





Align the connector on the bottom of the unit with the proper connector on the top panel of the host mixer/recorder.



Carefully push the XL-AES onto the host mixer with care and attention to the alignment of the connectors. There will be no gap between the XL-AES and the host mixer/recorder when installed properly.





Using the included screws, attach the XL-AES to the host mixer-recorder. On the 833 and 888, the longer 25mm screws go in the front two holes. On Scorpio, the longer screws go in the back. Use the two remaining 8mm screws to cover the unused holes in the XL-AES.













Attach the connector cover to the bottom for safekeeping.





# **Final Results**







### **Products Mentioned**





#### **XL-AES**

Learn More

Go To Top









About Careers Contact Legal

# Sign up for Sound Devices news!

| Enter your first and last name |                                                                                                           |
|--------------------------------|-----------------------------------------------------------------------------------------------------------|
| Enter your email               |                                                                                                           |
| I am interested in 🗸           | ☐ I accept the <b>privacy policy</b> and agree to have my data processed and stored by Sound Devices LLC. |
| Submit                         |