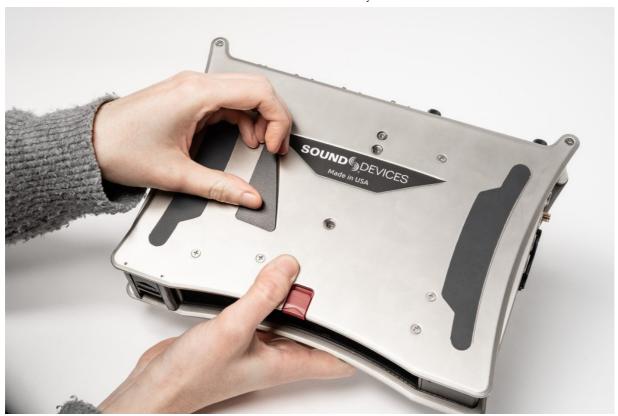

# **XL-AES Assembly**

Last updated December 31, 2019

To install the XL-AES, do the following:

Remove the connector cover on the top of the 8-Series mixer-recorder by prying up gently to break the magnetic connection.