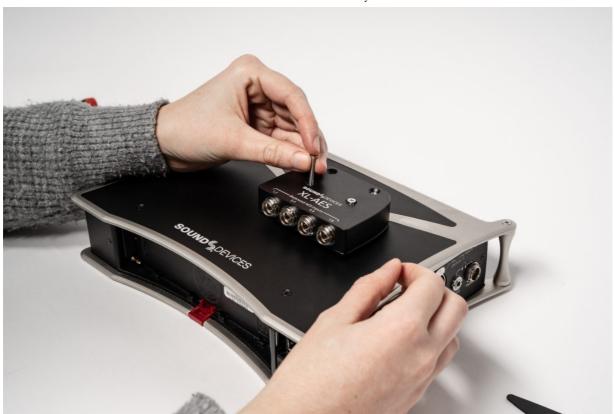

order by prying up gently to break the magnetic connection.





If you are installing the XL-AES on a Scorpio, peel and stick the included gasket to the bottom of the XL-AES before mating with the Scorpio.





Align the connector on the bottom of the unit with the proper connector on the top panel of the host mixer/recorder.



Carefully push the XL-AES onto the host mixer with care and attention to the alignment of the connectors. There will be no gap between the XL-AES and the host mixer/recorder when installed properly.





Using the included screws, attach the XL-AES to the host mixer-recorder. On the 833 and 888, the longer 25mm screws go in the front two holes. On Scorpio, the longer screws go in the back. Use the two remaining 8mm screws to cover the unused holes in the XL-AES.













Attach the connector cover to the bottom for safekeeping.





# **Final Results**







### **Products Mentioned**





#### **XL-AES**

Learn More

Go To Top









About Careers Contact Legal

# Sign up for Sound Devices news!

| Enter your first and last name |                                                                                                           |
|--------------------------------|-----------------------------------------------------------------------------------------------------------|
| Enter your email               |                                                                                                           |
| I am interested in 🗸           | ☐ I accept the <b>privacy policy</b> and agree to have my data processed and stored by Sou