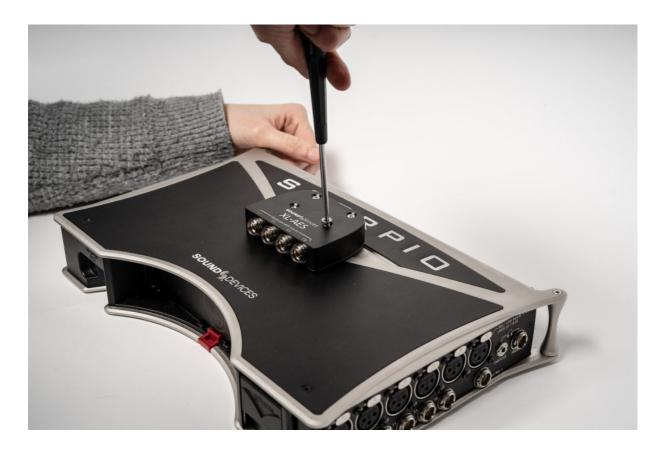

Carefully push the XL-AES onto the host mixer with care and attention to the alignment of the connectors. There will be no gap between the XL-AES and the host mixer/recorder when installed properly.

Using the included screws, attach the XL-AES to the host mixer-recorder. On the 833 and 888, the longer 25mm screws go in the front two holes. On Scorpio, the longer screws go in the back. Use the two remaining 8mm screws to cover the unused holes in the XL-AES.

Attach the connector cover to the bottom for safekeeping.