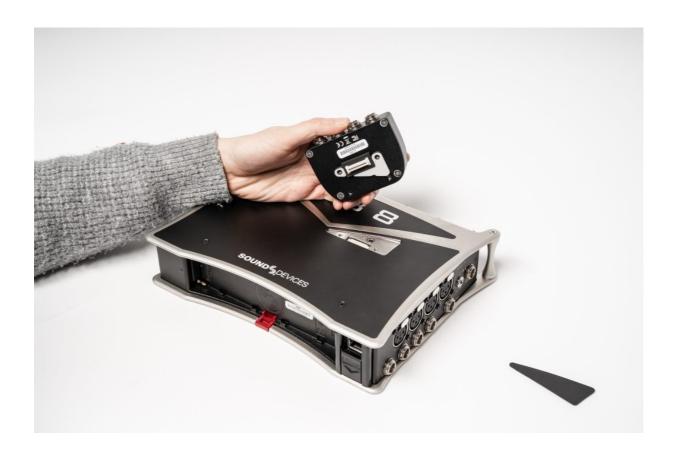

# **XL-AES Assembly**

Last updated December 31, 2019

To install the XL-AES, do the following:

Remove the connector cover on the top of the 8-Series mixer-recorder by prying up gently to break the magnetic connection.