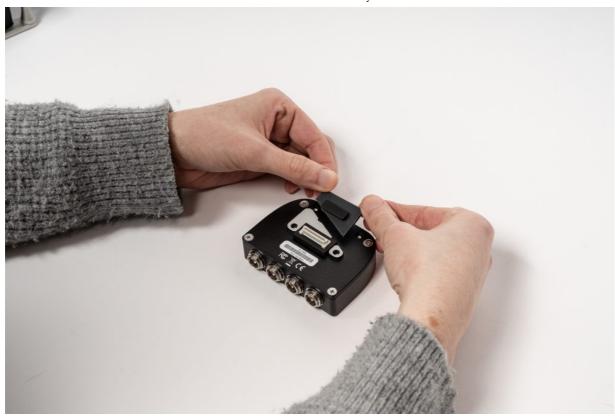

# **XL-AES Assembly**

Last updated December 31, 2019

To install the XL-AES, do the following:

Remove the connector cover on the top of the 8-Series mixer-recorder by prying up gently to break the magnetic connection.





If you are installing the XL-AES on a Scorpio, peel and stick the included gasket to the bottom of the XL-AES before mating with the Scorpio.





Align the connector on the bottom of the unit with the proper connector on the top panel of the host mixer/recorder.



Carefully push the XL-AES onto the host mixer with care and attention to the alignment of the connectors. There will be no gap between the XL-AES and the host mixer/recorder when installed properly.





Using the included screws, attach the XL-AES to the host mixer-recorder. On the 833 and 888, the longer 25mm screws go in the front two holes. On Scorpio, the longer screws go in the back. Use the two remaining 8mm screws to cover the unused holes in the XL-AES.













Attach the connector cover to the bottom for safekeeping.





# **Final Results**







### **Products Mentioned**





#### **XL-AES**

Learn More

Go To Top









About Careers Contact Legal