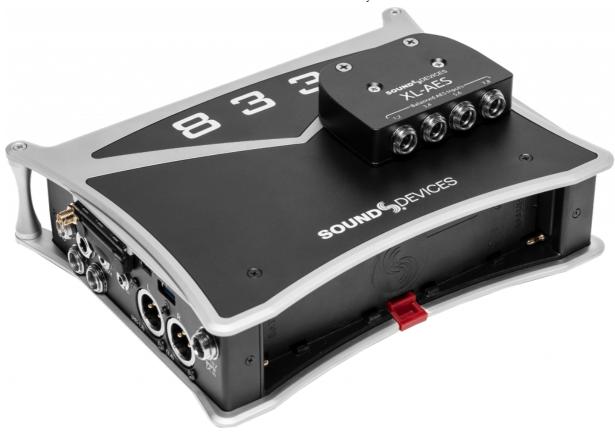

S on a Scorpio, peel and stick the included gasket to the bottom of the XL-AES before mating with the Scorpio.





Align the connector on the bottom of the unit with the proper connector on the top panel of the host mixer/recorder.



Carefully push the XL-AES onto the host mixer with care and attention to the alignment of the connectors. There will be no gap between the XL-AES and the host mixer/recorder when installed properly.





Using the included screws, attach the XL-AES to the host mixer-recorder. On the 833 and 888, the longer 25mm screws go in the front two holes. On Scorpio, the longer screws go in the back. Use the two remaining 8mm screws to cover the unused holes in the XL-AES.













Attach the connector cover to the bottom for safekeeping.





# **Final Results**







### **Products Mentioned**





#### **XL-AES**

Learn More

Go To Top









About Careers Contact Legal

# Sign up for Sound Devices news!

| Enter your first and last name |                                                                                                           |
|--------------------------------|-----------------------------------------------------------------------------------------------------------|
| Enter your email               |                                                                                                           |
| I am interested in 🗸           | ☐ I accept the <b>privacy policy</b> and agree to have my data processed and stored by Sound Devices LLC. |
| Submit                         |