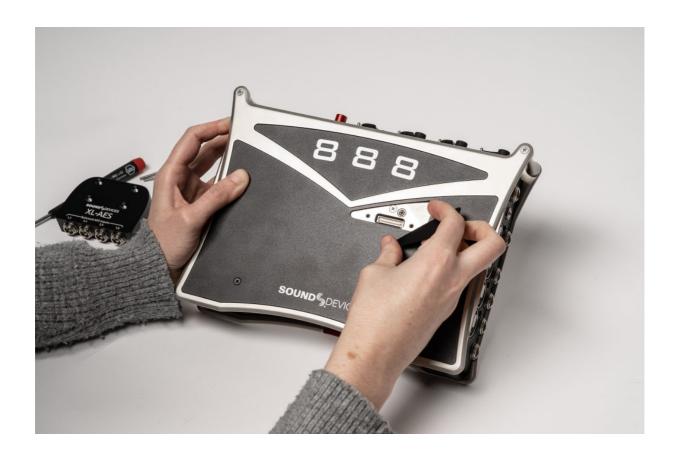

# **XL-AES Assembly**

Last updated December 31, 2019

To install the XL-AES, do the following:

Remove the connector cover on the top of the 8-Series mixer-recorder by prying up gently to break the magnetic connection.