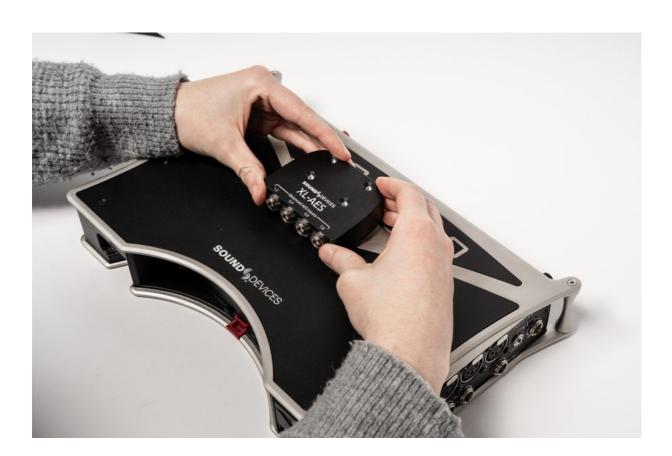

Carefully push the XL-AES onto the host mixer with care and attention to the alignment of the connectors. There will be no gap between the XL-AES and the host mixer/recorder when installed properly.

Using the included screws, attach the XL-AES to the host mixer-recorder. On the 833 and 888, the longer 25mm screws go in the front two holes. On Scorpio, the longer screws go in the back. Use the two remaining 8mm screws to cover the unused holes in the XL-AES.