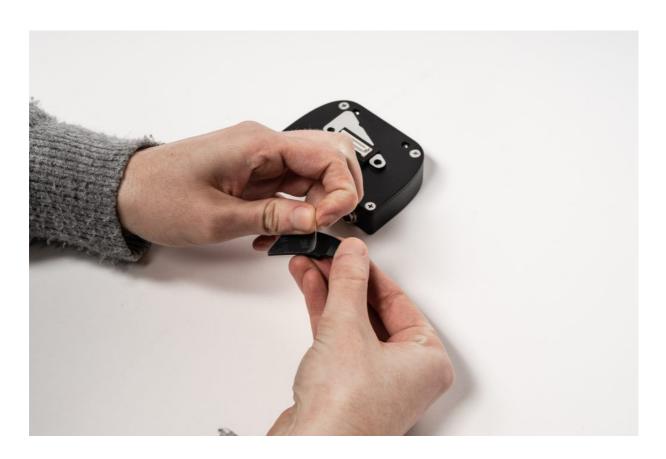

Carefully push the XL-AES onto the host mixer with care and attention to the alignment of the connectors. There will be no gap between the XL-AES and the host mixer/recorder when installed properly.

Using the included screws, attach the XL-AES to the host mixer-recorder. On the 833 and 888, the longer 25mm screws go in the front two holes. On Scorpio, the longer screws go in the back. Use the two remaining 8mm screws to cover the unused holes in the XL-AES.

Attach the connector cover to the bottom for safekeeping.