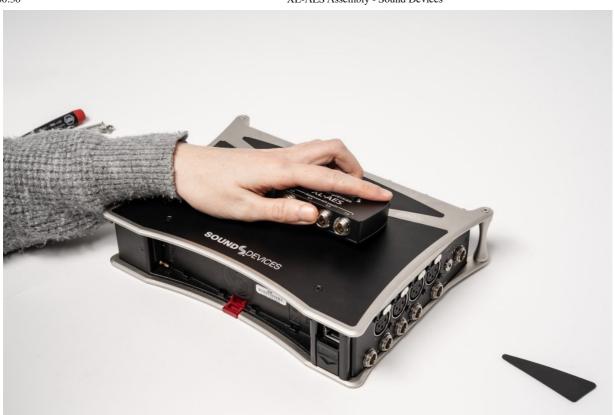

If you are installing the XL-AES on a Scorpio, peel and stick the included gasket to the bottom of the XL-AES before mating with the Scorpio.

Align the connector on the bottom of the unit with the proper connector on the top panel of the host mixer/recorder.

Carefully push the XL-AES onto the host mixer with care and attention to the alignment of the connectors. There will be no gap between the XL-AES and the host mixer/recorder when installed properly.

Using the included screws, attach the XL-AES to the host mixer-recorder. On the 833 and 888, the longer 25mm screws go in the front two holes. On Scorpio, the longer screws go in the back. Use the two remaining 8mm screws to cover the unused holes in the XL-AES.