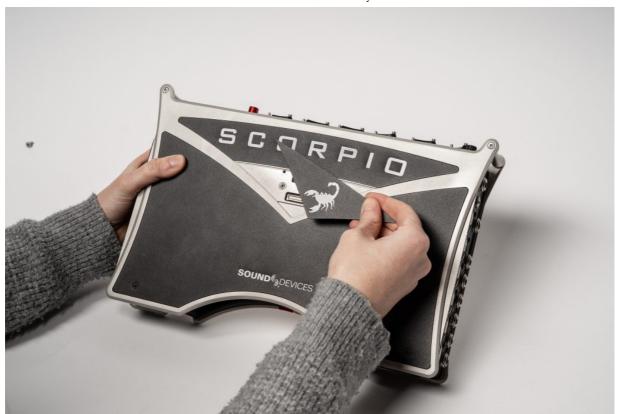

If you are installing the XL-AES on a Scorpio, peel and stick the included gasket to the bottom of the XL-AES before mating with the Scorpio.

Align the connector on the bottom of the unit with the proper connector on the top panel of the host mixer/recorder.